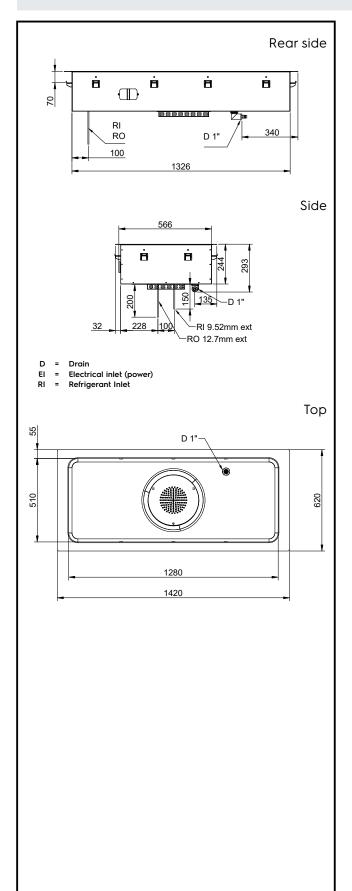

# Drop-In Drop-in remote refrigerated well, static with fan (4 GN container capacity)

| Electric                                                                                                                                                                                             |                                                                              |
|------------------------------------------------------------------------------------------------------------------------------------------------------------------------------------------------------|------------------------------------------------------------------------------|
| Supply voltage:<br>341095 (D11R4)<br>Electrical power max.:                                                                                                                                          | 220-240 V/1N ph/50 Hz<br>0.055 kW                                            |
| Water:                                                                                                                                                                                               |                                                                              |
| Water drain outlet size:                                                                                                                                                                             | 1"                                                                           |
| Key Information:                                                                                                                                                                                     |                                                                              |
| External dimensions, Width: External dimensions, Depth: External dimensions, Height: Net weight: Shipping weight: Shipping height: Shipping width: Shipping depth: Shipping volume: Set temperature: | 1420 mm 620 mm 280 mm 39.3 kg 61 kg 670 mm 660 mm 1460 mm 0.65 m³ -10 / 0 °C |
| Refrigeration Data                                                                                                                                                                                   |                                                                              |
| Refrigerant type:<br>Connection pipes (remote) -<br>outlet:                                                                                                                                          | R452A<br>12.7 mm                                                             |
| Connection pipes (remote) -                                                                                                                                                                          | 0.50                                                                         |

9.52 mm

Noise level: 0 dBA