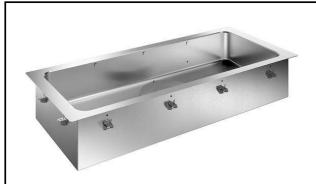

## Drop-In Drop-in remote refrigerated well, static with fan (4 GN container capacity)

| ITEM #  |  |  |
|---------|--|--|
| MODEL # |  |  |
| NAME #  |  |  |
|         |  |  |
| SIS #   |  |  |
| AIA#    |  |  |

341095 (D11R4)

Drop-in remote refrigerated well, static with fan (4 GN container capacity)