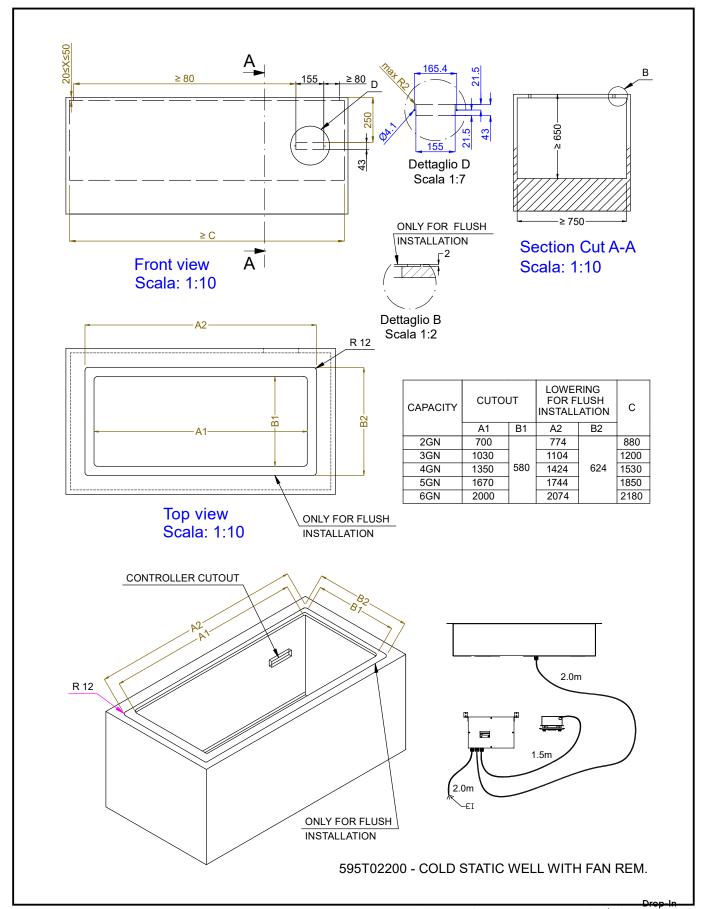

#### **Main Features**

- Preadjusted connection to remote cooling unit (not included).
- Suitable for GN 1/1 containers with a maximum height of 150 mm.
- CB and CE certifed by a third party notified body.
- Designed to be positioned in flush installation providing improved cleanability and suitable for modern design installations.
- Available drop-in dimensions: 2, 3, 4, 5, 6 GN.
- Designed to serve the food in gastronorm containers.
- Precise temperature control and setting at 0,1°C.
- As standard the product comes with digitally controlled thermostat which is in line of HACCP norms and provides visual alarm as a warning of the increasing or decreasing temperatures.
- Food introduced at the correct temperature maintains its core temperature according to Afnor Standards.
- Automatic defrosting guarantees evaporators clearance and efficient well cooling.
- A constant flow of cold air circulating through the containers guarantees the correct food temperatures. Temperature uniformity and fast cool down times are guaranteed thanks to powerful radial booster fans. Cylindrical stainless steel air diffusors provides a constant air circulation.
- Built-in cooling unit version is available.

#### Construction

- Well bottom is inclined to facilitate water drainage.
- Environmentally friendly: R452a as refrigerant gas.
- Well in 304 AISI stainless steel with rounded corners to facilitate cleaning operations. The well is also equipped with a drain hole.
- Electronic control with temperature display.
- IPx2 water protection.
- The bottom is equipped with copper tubes to ensure proper cooling, with this system the air touches the cold surface and gets cooled. Then cooled air is being distributed with radial booster fans